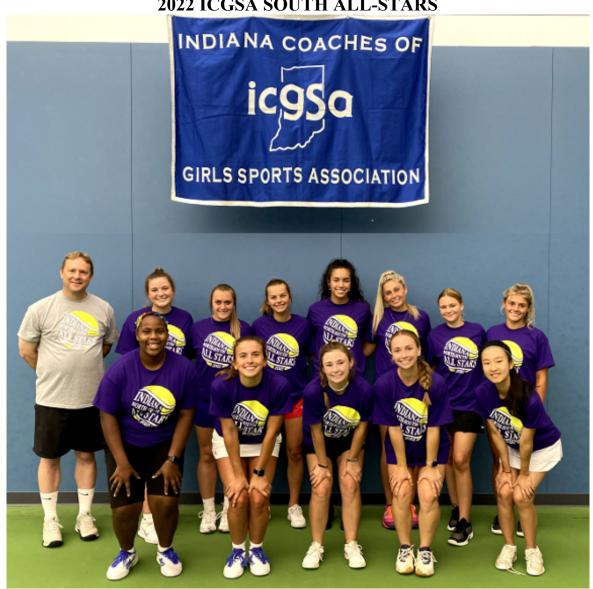

#### 2022 ICGSA NORTH ALL-STARS

## The 2022 South Team

**Coaches: Wes Kirk (Sullivan)** 

#### **Players:**